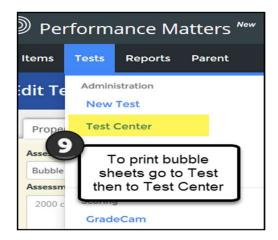

| Edit Test 🗟 🤇                                           | Test 513545  |                             |                |           |               |                            | Answer Key Only      | On Save       |
|---------------------------------------------------------|--------------|-----------------------------|----------------|-----------|---------------|----------------------------|----------------------|---------------|
| Properties A 8<br>Assessment Title<br>Bubble Sheet Test | After the Te | est is saved<br>be generate |                | •         | 6             | Select the correct answer. | Attributes Add Answe | r Set Section |
|                                                         | ltem #       | Label                       | ltem<br>Weight | Item Type | Answer<br>Set | Correct Answer /<br>Rubric | Standard Alignment   | Delete        |
|                                                         | 1-1          |                             | 1 🕈            | Choice *  | abcd 💌        | ×a                         |                      | Delete        |
|                                                         | 1-2          |                             | 1 🛊            | Choice 🔻  | abcd 💌        | ×b                         |                      | Delete        |