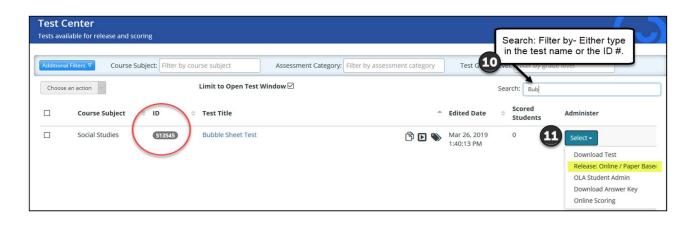

est is saved<br>be generate |                | •         | 6             | Select the correct answer. | Attributes Add Answe | r Set Section |
|                                                         | ltem #       | Label                       | ltem<br>Weight | Item Type | Answer<br>Set | Correct Answer /<br>Rubric | Standard Alignment   | Delete        |
|                                                         | 1-1          |                             | 1 🕈            | Choice *  | abcd 💌        | ×a                         |                      | Delete        |
|                                                         | 1-2          |                             | 1 🛊            | Choice 🔻  | abcd 💌        | ×b                         |                      | Delete        |





| Unassigned Assigned 🚖 |                                        | In Progress Ċ                          | Finished 🧹          |              |
|-----------------------|----------------------------------------|----------------------------------------|---------------------|--------------|
| 26                    | 2                                      | 0                                      | 0                   |              |
| Showing 1 to 10       | ) of 28 students                       |                                        |                     | Selected: 2  |
|                       | Student ID                             | Name                                   |                     | \$           |
|                       | COLUTION COLUMN                        | Adamsk