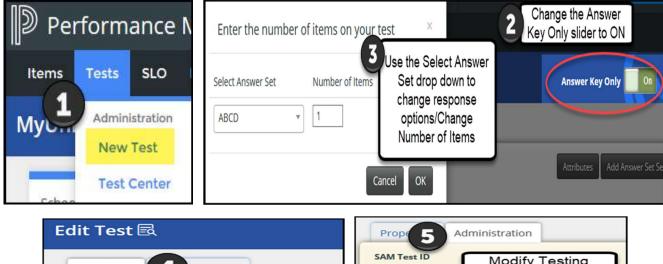

## Performance Matters Answer Key Only (AKO) and Scanning

Warren Consolidated School District

| Assessment Title                      | Private one month                   |
|---------------------------------------|-------------------------------------|
| Bubble Sheet Test                     | Restrict Access to Download Test    |
| Assessment Description                | Show Points (BBCard)                |
| 2000 character limit                  | Administration Window Delete Window |
| Assessment Category                   | 🛅 03/25/2019 to 04/25/2019 🗸        |
| School Assessment 👻                   |                                     |
| Restrict Item Results from the Portal |                                     |
| Course Types                          | Scan Sheets 🗹                       |
| × Social Studies                      |                                     |
| Grade Levels                          | Performance Matters                 |
| ×1                                    | Primary Bubbles                     |
| Performance Band Preview              | OAdd Writing Lines to Extended Text |
| 20 40 60 80                           | OAdd Wide Rul<br>Extended Text It   |
| Performance Band Select               | No Writing Lines                    |
| Default WCS Performance Band          |                                     |